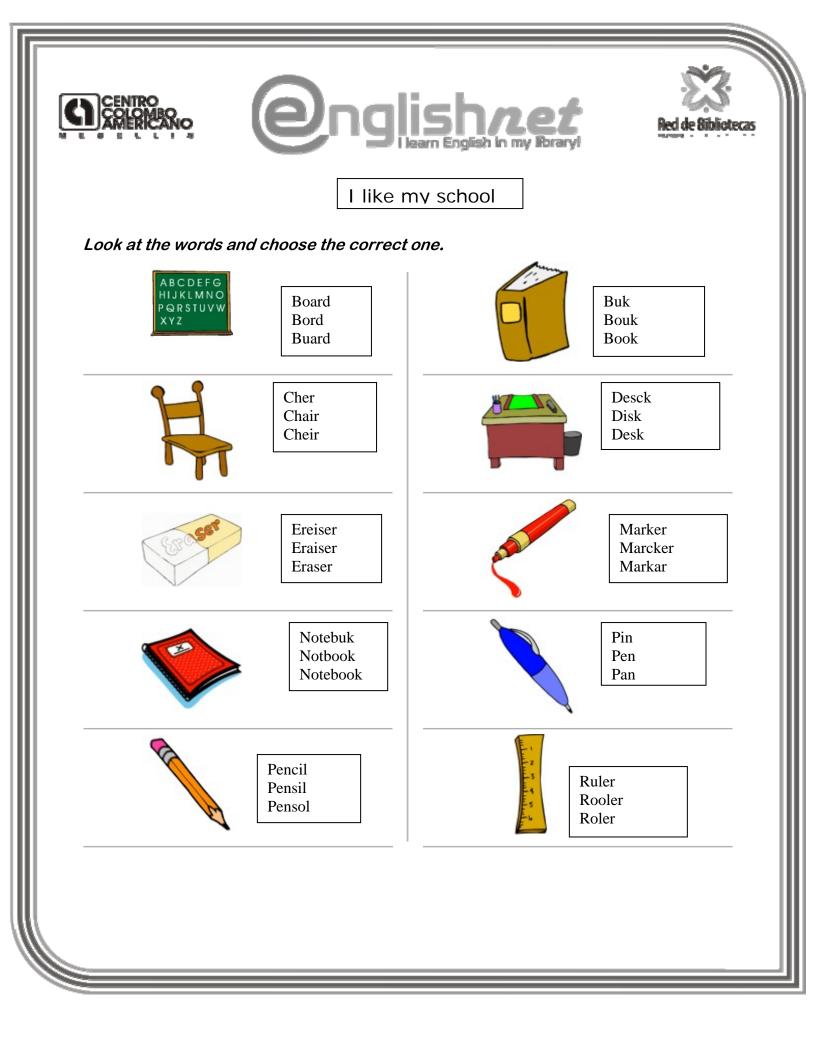

|                                      |  |  |  |  |  |  |  |  |
|                                                                                                                   |                                      |  |  |  |  |  |  |  |  |
|                                                                                                                   |                                      |  |  |  |  |  |  |  |  |
|                                                                                                                   |                                      |  |  |  |  |  |  |  |  |
|                                                                                                                   |                                      |  |  |  |  |  |  |  |  |