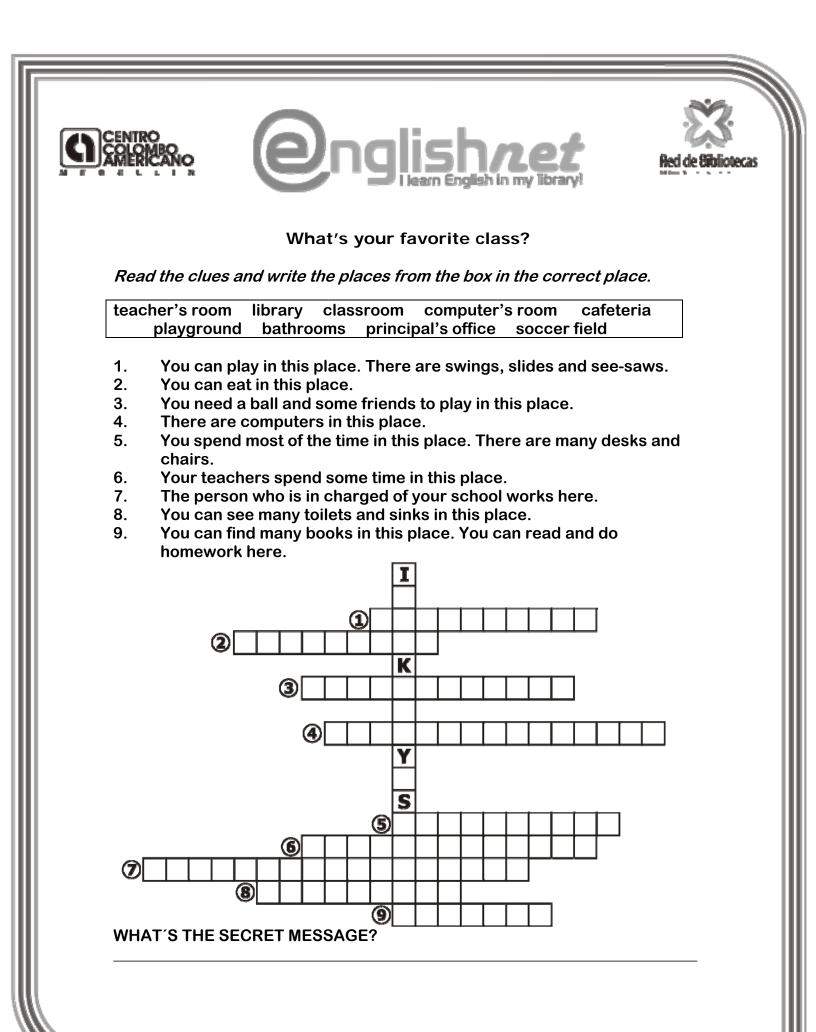

t the drawings and match them according to the example, then complete the words.

# What do you wear when it's...?



#### Answer the questions.

- 1. What are your favorite clothes?
- 2. What do you wear when you go to the beach?
- 3. What do you wear when is raining?
- 4. What are you wearing today?



#### Look at the chart and write the name of the food you eat for each meal.

| Breakfast: |
|------------|
| Lunch:     |
| Dinner:    |
| Snacks:    |
| Others:    |
|            |







### Do you like animals?

Write the names of the following pets.









Read and write true or false.

- 1. Turtles can swim \_\_\_\_\_
- 2. Snakes can jump
- 3. Dogs can bark \_\_\_\_
- 4. Cats can fly
- 5. Hamsters can run
- 6. Birds can't fly
- 7. Parrots can talk
- 8. Fish can walk



















| COLOMBO<br>AMMERICANO                                                                                             | ishzet<br>earn English in my Rorary! |  |  |  |  |  |  |  |  |
|-------------------------------------------------------------------------------------------------------------------|--------------------------------------|--|--|--|--|--|--|--|--|
| l love r                                                                                                          | eading                               |  |  |  |  |  |  |  |  |
| <i>Complete the chart after reading any of the books. You can draw and write about what happens in the story.</i> |                                      |  |  |  |  |  |  |  |  |
| Book title: