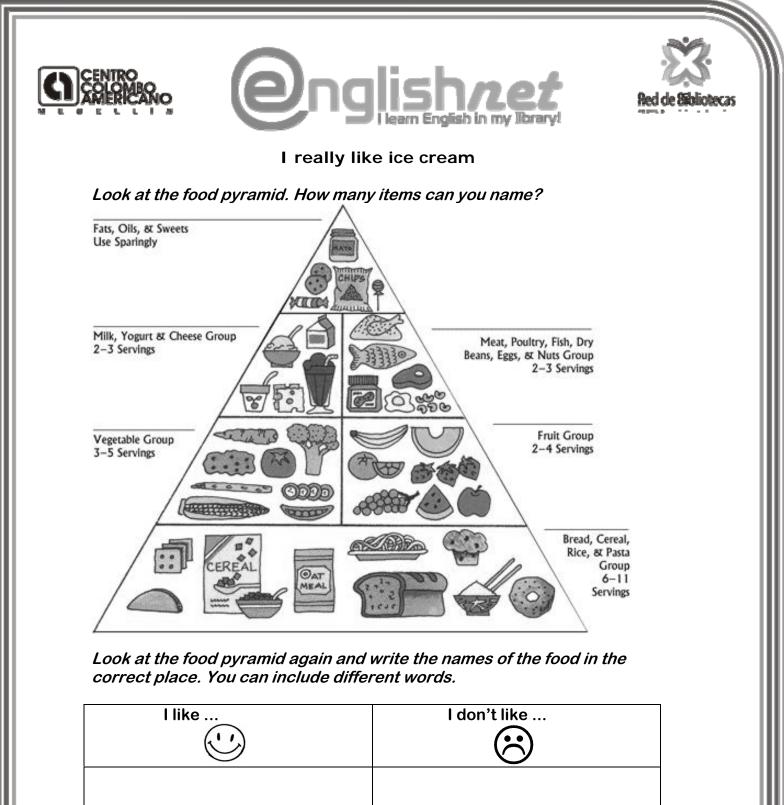

#### Look at the chart and write the name of the food you eat for each meal.

| Breakfast: |
|------------|
| Lunch:     |
| Dinner:    |
| Snacks:    |
| Others:    |
|            |