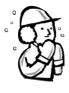

# What do you wear when it's...?

#### Answer the questions.

- 1. What are your favorite clothes?
- 2. What do you wear when you go to the beach?
- 3. What do you wear when is raining?
- 4. What are you wearing today?