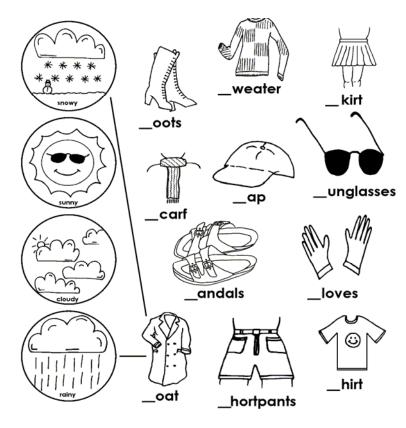

#### What's the weather like today?

Look at the drawings and match them according to the example, then complete the words.