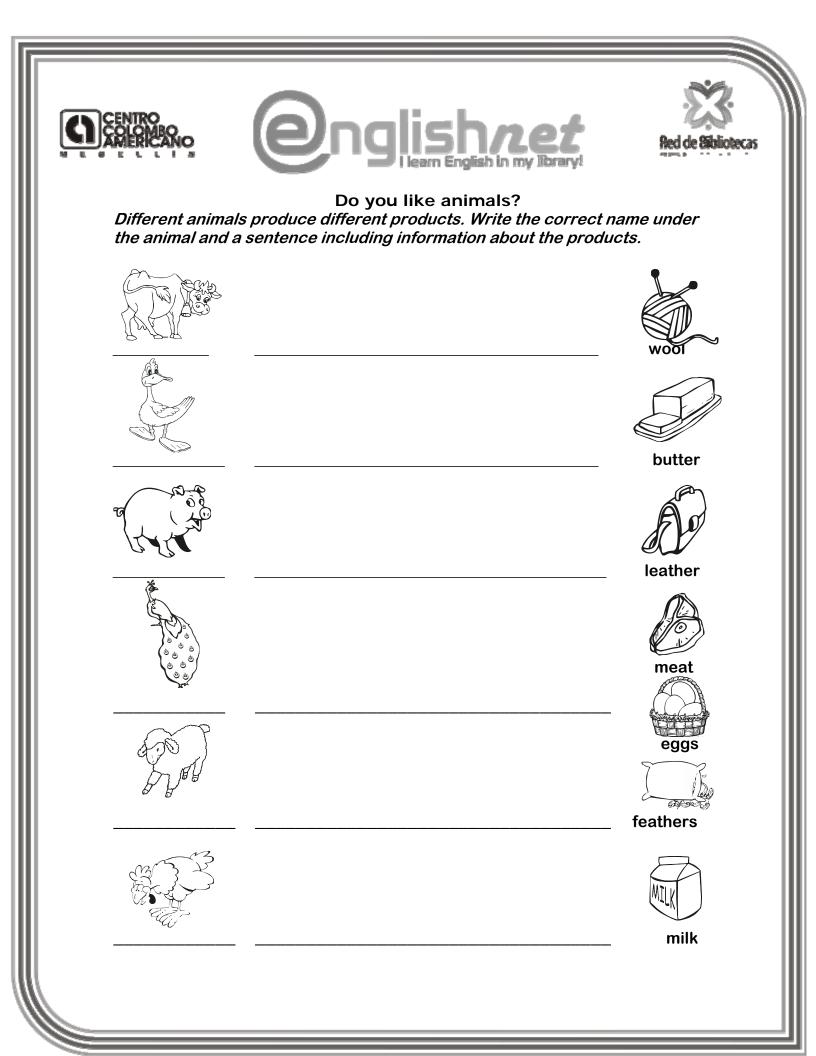

### Do you like animals?

Write the names of the following pets.

Read and write true or false.

- 1. Turtles can swim \_\_\_\_\_
- 2. Snakes can jump
- 3. Dogs can bark \_\_\_\_
- 4. Cats can fly
- 5. Hamsters can run
- 6. Birds can't fly
- 7. Parrots can talk
- 8. Fish can walk