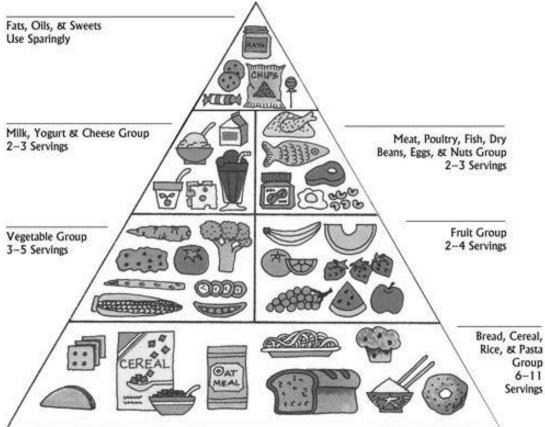

#### I really like ice cream

Look at the food pyramid. How many items can you name?

Look at the food pyramid again and write the names of the food in the correct place. You can include different words.

| I like | I don't like |
|--------|--------------|
|        |              |
|        |              |
|        |              |