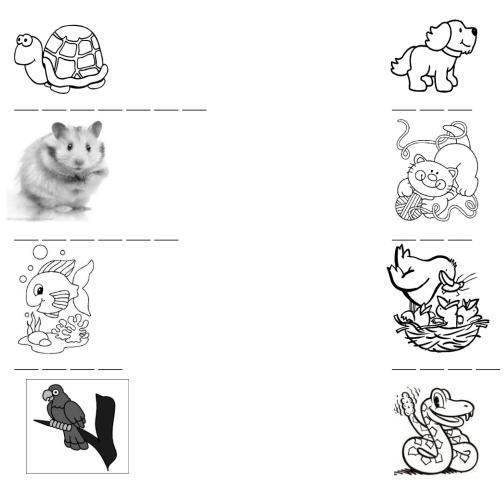

match them according to the example, then complete the words.

# What do you wear when it's...?



#### Answer the questions.

- 1. What are your favorite clothes?
- 2. What do you wear when you go to the beach?
- 3. What do you wear when is raining?
- 4. What are you wearing today?



1.

2.

3.

4.

5.





carrot\_\_\_\_

mango\_\_\_\_

hamburger\_\_\_\_

egg\_\_\_\_

pizza\_\_\_



#### I really like ice cream

Look at the chart and write the name of the food you eat for each meal.

6.

7.

8.

9.

10.

Write the plural of these words

potato\_\_\_\_

apple\_\_\_\_

cookie\_\_\_\_

banana\_\_\_\_

hot dog\_

| Breakfast: |
|------------|
|            |
| Lunch:     |
| Dinner:    |
| Snacks:    |
| Others:    |









### Do you like animals?

Write the names of the following pets.



#### Read and write true or false.

| 1.         | Turtles can swim |  |
|------------|------------------|--|
| 2.         | Snakes can jump  |  |
| 3.         | Dogs can bark    |  |
| 4.         | Cats can fly     |  |
| <b>5</b> . | Hamsters can run |  |
| <b>6</b> . | Birds can't fly  |  |
| <b>7</b> . | Parrots can talk |  |
| 8.         | Fish can walk    |  |









#### I really like ice cream

Look at the food pyramid. How many items can you name?



Look at the food pyramid again and write the names of the food in the correct place. You can include different words.

| I like | I don't like |
|--------|--------------|
|        |              |
|        |              |
|        |              |









### Do you like animals?

Different animals produce different products. Wr