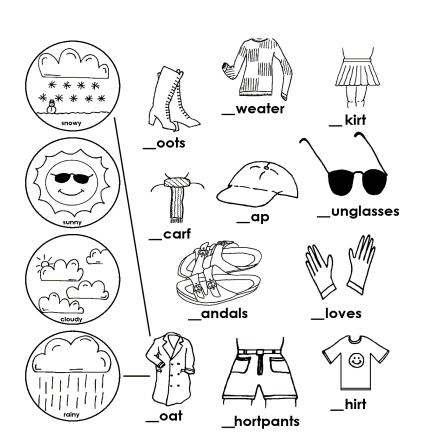

### What's the weather like today?

Look at the drawings and match them according to the example, then complete the words.

# What do you wear when it's...?