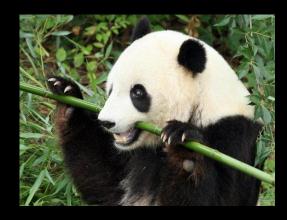

# Who Wants To Be A Millionaire?

Ping pong

What color is a Panda bear?

- A red and yellow
- Black and grey
- c Black and white
- White and green

What color is a Panda bear?

- A red and yellow
- Black and grey
- Black and white
- White and green